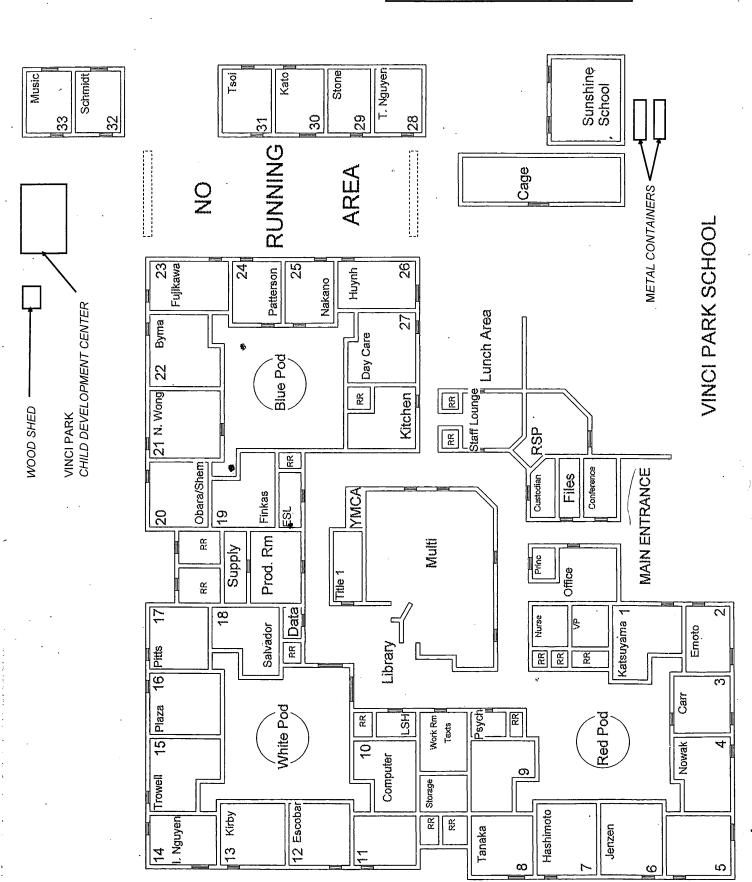

# LIST OF BUILDINGS AT

# **VINCI PARK ELEMENTARY SCHOOL**

| BUILDING NAME BUILDING USED AS (#FLOORS) CONSTRUCTION                                                                                | BUILDING AREA (APPROXIMATE) |
|--------------------------------------------------------------------------------------------------------------------------------------|-----------------------------|
| CLASSROOMS 28 AND 29 PORTABLES BUILDINGS                                                                                             |                             |
| Classrooms ( 1 ) Wood, Metal, and Pre-formed Walls                                                                                   | 1,920 SF                    |
| CLASSROOMS 30 AND 31 PORTABLES BUILDINGS                                                                                             |                             |
| Classrooms ( 1 ) Wood and Metal Portables                                                                                            | 1,920 SF                    |
| MAIN BUILDING                                                                                                                        |                             |
| Offices, Classrooms, Library, Storage Rooms, Restrooms, Utility Rooms  ( 1 ) Wood, Metal, Plaster, Gypsum Wallboard System, Concrete | 48,500 SF                   |
| MECHANICAL FACILITY                                                                                                                  |                             |
| Boiler Room, Mechanical Room  ( 1 ) Metal, Concrete                                                                                  | 1,700 SF                    |
| METAL STORAGE CONTAINERS (2 EA)                                                                                                      |                             |
| Storage ( 1 ) Metal                                                                                                                  | 640 SF                      |
| SUNSHINE SCHOOL (OLD YMCA)                                                                                                           |                             |
| Daycare and Classroom ( 1 ) Wood and Metal                                                                                           | 1,920 SF                    |
| VINCI PARK CHILD DEVELOPMENT CENTER PORTABLE BUILDING                                                                                |                             |
| Classroom, Restrooms  ( 1 ) Wood and Metal Portable                                                                                  | 1,920 SF                    |
| Total Number Of Buildings: 7 (Approximate) Total Sq Ft. :                                                                            | <u>58,520</u>               |