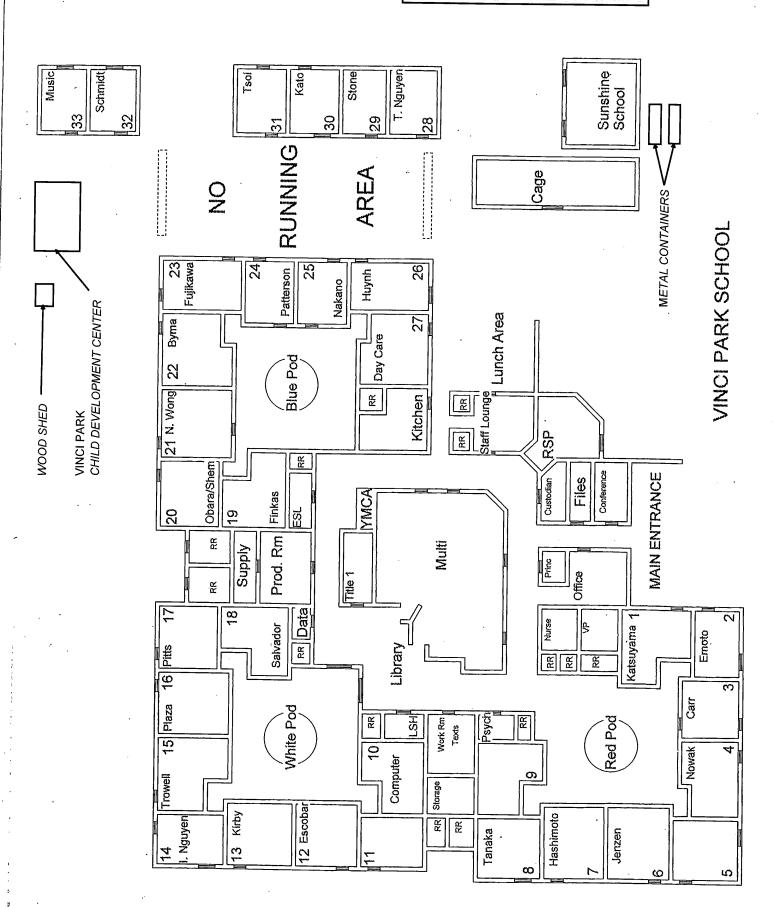

# LIST OF BUILDINGS AT

# **VINCI PARK ELEMENTARY SCHOOL**

| BUILDING NAME BUILDING USED AS (#FLOORS) CONSTRUCTION                                                                                | BUILDING AREA (APPROXIMATE) |
|--------------------------------------------------------------------------------------------------------------------------------------|-----------------------------|
| CLASSROOMS 28 AND 29 PORTABLES BUILDINGS                                                                                             |                             |
| Classrooms ( 1 ) Wood, Metal, and Pre-formed Walls                                                                                   | 1,920 SF                    |
| CLASSROOMS 30 AND 31 PORTABLES BUILDINGS                                                                                             |                             |
| Classrooms ( 1 ) Wood and Metal Portables                                                                                            | 1,920 SF                    |
| MAIN BUILDING                                                                                                                        |                             |
| Offices, Classrooms, Library, Storage Rooms, Restrooms, Utility Rooms  ( 1 ) Wood, Metal, Plaster, Gypsum Wallboard System, Concrete | 48,500 SF                   |
| MECHANICAL FACILITY                                                                                                                  |                             |
| Boiler Room, Mechanical Room  ( 1 ) Metal, Concrete                                                                                  | 1,700 SF                    |
| METAL STORAGE CONTAINERS (2 EA)                                                                                                      |                             |
| Storage ( 1 ) Metal                                                                                                                  | 640 SF                      |
| SUNSHINE SCHOOL (OLD YMCA)                                                                                                           |                             |
| Daycare and Classroom ( 1 ) Wood and Metal                                                                                           | 1,920 SF                    |
| VINCI PARK CHILD DEVELOPMENT CENTER PORTABLE BUILDING                                                                                |                             |
| Classroom, Restrooms  ( 1 ) Wood and Metal Portable                                                                                  | 1,920 SF                    |
| Total Number Of Buildings: 7 (Approximate) Total Sq Ft. :                                                                            | <u>58,520</u>               |