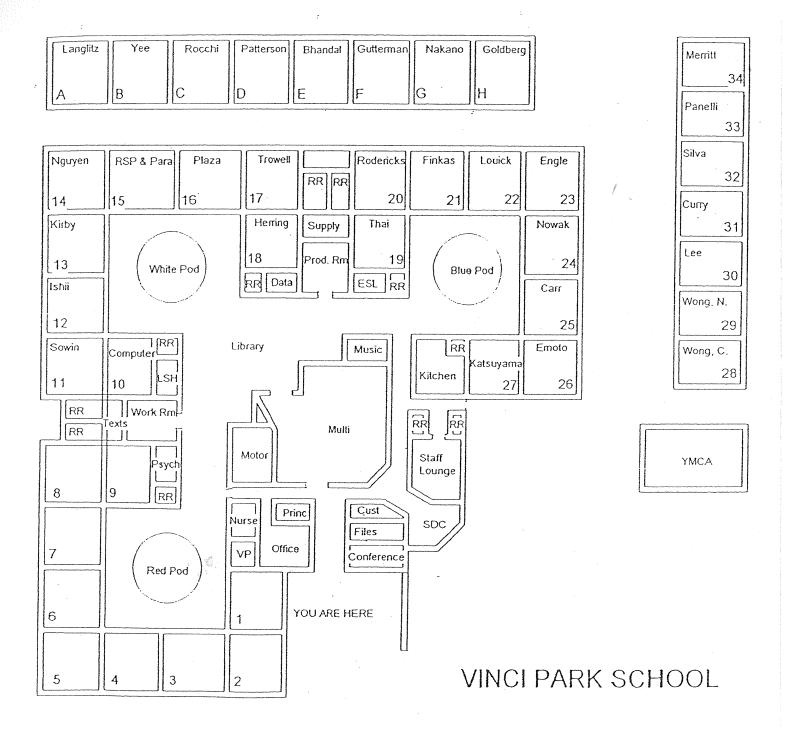

# LIST OF BUILDINGS AT

# **VINCI PARK ELEMENTARY SCHOOL**

| BUILDING NAME BUILDING USED AS (#FLOORS) CONSTRUCTION                                                                                | BUILDING AREA (APPROXIMATE) |
|--------------------------------------------------------------------------------------------------------------------------------------|-----------------------------|
| CLASSROOMS 28 AND 29 PORTABLES BUILDINGS                                                                                             |                             |
| Classrooms ( 1 ) Wood, Metal, and Pre-formed Walls                                                                                   | 1,920 SF                    |
| CLASSROOMS 30 AND 31 PORTABLES BUILDINGS                                                                                             |                             |
| Classrooms ( 1 ) Wood and Metal Portables                                                                                            | 1,920 SF                    |
| MAIN BUILDING                                                                                                                        |                             |
| Offices, Classrooms, Library, Storage Rooms, Restrooms, Utility Rooms  ( 1 ) Wood, Metal, Plaster, Gypsum Wallboard System, Concrete | 48,500 SF                   |
| MECHANICAL FACILITY                                                                                                                  |                             |
| Boiler Room, Mechanical Room  ( 1 ) Metal, Concrete                                                                                  | 1,700 SF                    |
| METAL STORAGE CONTAINERS (2 EA)                                                                                                      |                             |
| Storage ( 1 ) Metal                                                                                                                  | 640 SF                      |
| SUNSHINE SCHOOL (OLD YMCA)                                                                                                           |                             |
| Daycare and Classroom ( 1 ) Wood and Metal                                                                                           | 1,920 SF                    |
| VINCI PARK CHILD DEVELOPMENT CENTER PORTABLE BUILDING                                                                                |                             |
| Classroom, Restrooms  ( 1 ) Wood and Metal Portable                                                                                  | 1,920 SF                    |
| Total Number Of Buildings: 7 (Approximate) Total Sq Ft. :                                                                            | <u>58,520</u>               |