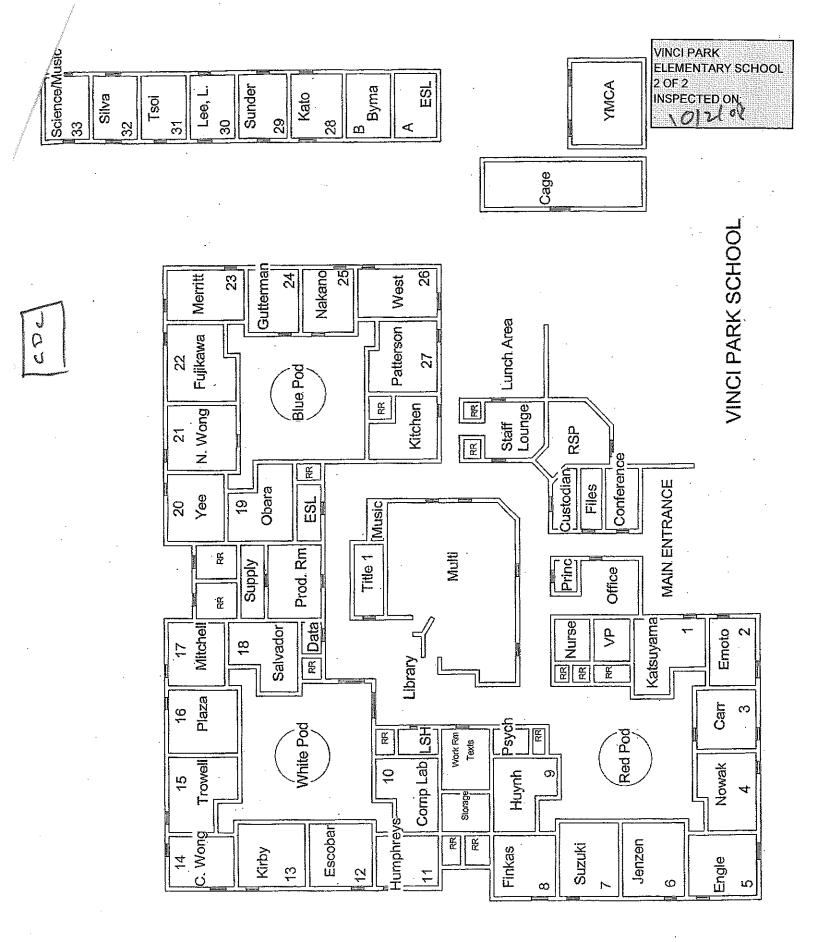

# LIST OF BUILDINGS AT

# **VINCI PARK ELEMENTARY SCHOOL**

| BUILDING NAME BUILDING USED AS (#FLOORS) CONSTRUCTION                                                                                | BUILDING AREA (APPROXIMATE) |
|--------------------------------------------------------------------------------------------------------------------------------------|-----------------------------|
| CLASSROOMS 28 AND 29 PORTABLES BUILDINGS                                                                                             |                             |
| Classrooms ( 1 ) Wood, Metal, and Pre-formed Walls                                                                                   | 1,920 SF                    |
| CLASSROOMS 30 AND 31 PORTABLES BUILDINGS                                                                                             |                             |
| Classrooms ( 1 ) Wood and Metal Portables                                                                                            | 1,920 SF                    |
| MAIN BUILDING                                                                                                                        |                             |
| Offices, Classrooms, Library, Storage Rooms, Restrooms, Utility Rooms  ( 1 ) Wood, Metal, Plaster, Gypsum Wallboard System, Concrete | 48,500 SF                   |
| MECHANICAL FACILITY                                                                                                                  |                             |
| Boiler Room, Mechanical Room  ( 1 ) Metal, Concrete                                                                                  | 1,700 SF                    |
| METAL STORAGE CONTAINERS (2 EA)                                                                                                      |                             |
| Storage ( 1 ) Metal                                                                                                                  | 640 SF                      |
| SUNSHINE SCHOOL (OLD YMCA)                                                                                                           |                             |
| Daycare and Classroom ( 1 ) Wood and Metal                                                                                           | 1,920 SF                    |
| VINCI PARK CHILD DEVELOPMENT CENTER PORTABLE BUILDING                                                                                |                             |
| Classroom, Restrooms  ( 1 ) Wood and Metal Portable                                                                                  | 1,920 SF                    |
| Total Number Of Buildings: 7 (Approximate) Total Sq Ft. :                                                                            | <u>58,520</u>               |