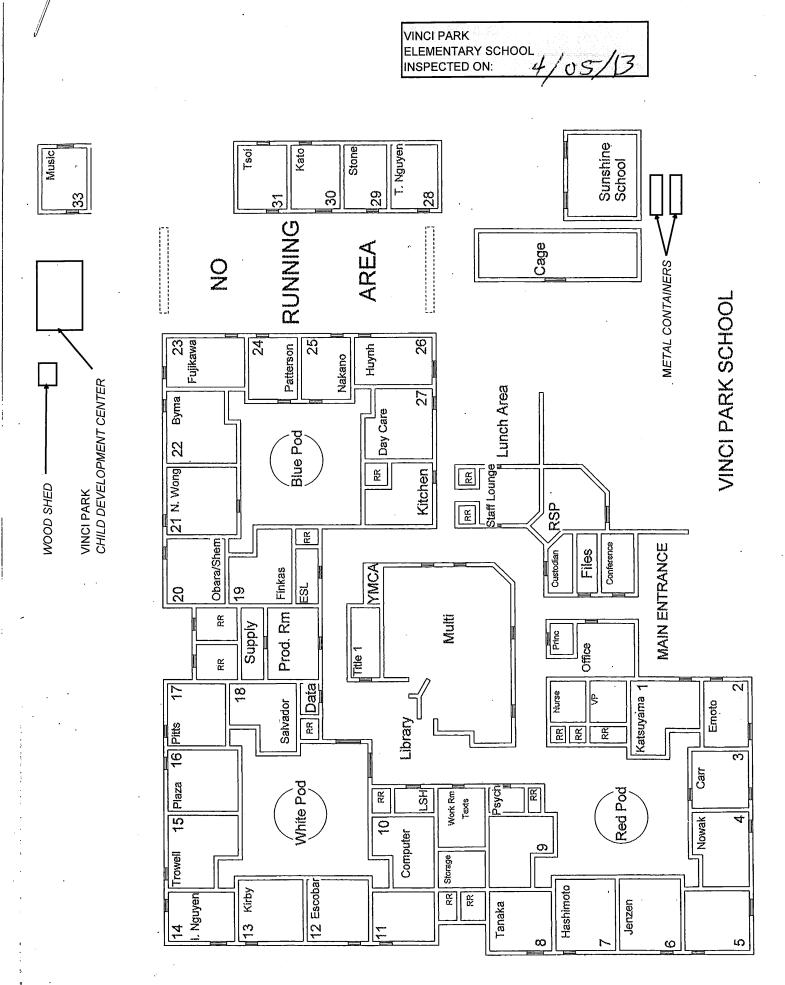

# LIST OF BUILDINGS AT

# **VINCI PARK ELEMENTARY SCHOOL**

| BUILDING NAME BUILDING USED AS (#FLOORS) CONSTRUCTION                                                                                | BUILDING AREA (APPROXIMATE) |
|--------------------------------------------------------------------------------------------------------------------------------------|-----------------------------|
| CLASSROOMS 28 AND 29 PORTABLES BUILDINGS                                                                                             |                             |
| Classrooms ( 1 ) Wood, Metal, and Pre-formed Walls                                                                                   | 1,920 SF                    |
| CLASSROOMS 30 AND 31 PORTABLES BUILDINGS                                                                                             |                             |
| Classrooms ( 1 ) Wood and Metal Portables                                                                                            | 1,920 SF                    |
| MAIN BUILDING                                                                                                                        |                             |
| Offices, Classrooms, Library, Storage Rooms, Restrooms, Utility Rooms  ( 1 ) Wood, Metal, Plaster, Gypsum Wallboard System, Concrete | 48,500 SF                   |
| MECHANICAL FACILITY                                                                                                                  |                             |
| Boiler Room, Mechanical Room  ( 1 ) Metal, Concrete                                                                                  | 1,700 SF                    |
| METAL STORAGE CONTAINERS (2 EA)                                                                                                      |                             |
| Storage ( 1 ) Metal                                                                                                                  | 640 SF                      |
| SUNSHINE SCHOOL (OLD YMCA)                                                                                                           |                             |
| Daycare and Classroom ( 1 ) Wood and Metal                                                                                           | 1,920 SF                    |
| VINCI PARK CHILD DEVELOPMENT CENTER PORTABLE BUILDING                                                                                |                             |
| Classroom, Restrooms  ( 1 ) Wood and Metal Portable                                                                                  | 1,920 SF                    |
| Total Number Of Buildings: 7 (Approximate) Total Sq Ft. :                                                                            | <u>58,520</u>               |