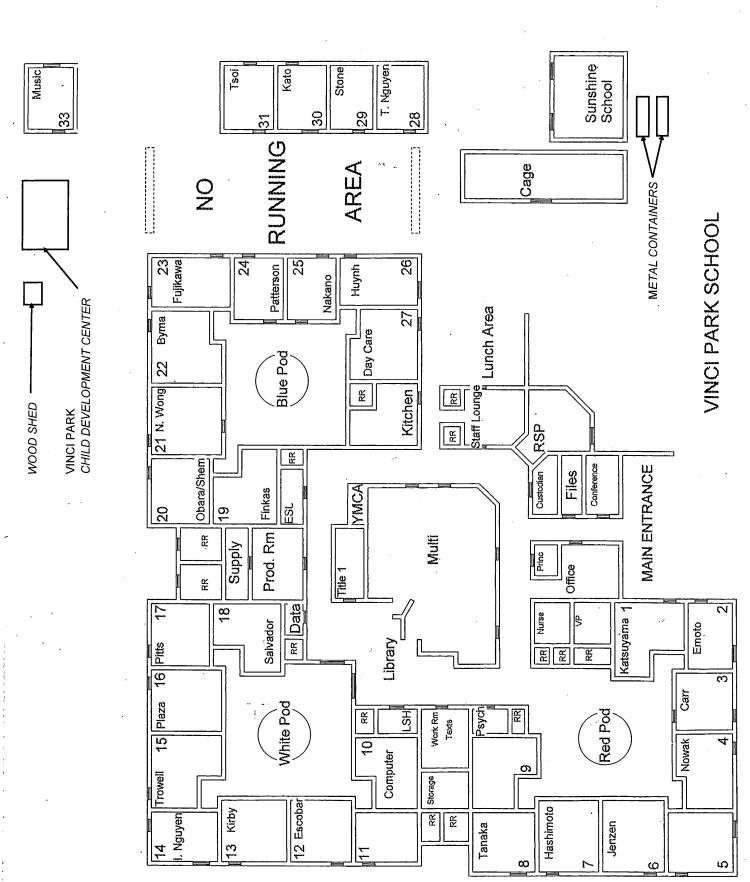

# LIST OF BUILDINGS AT

# **VINCI PARK ELEMENTARY SCHOOL**

| BUILDING NAME BUILDING USED AS (#FLOORS) CONSTRUCTION                                                                                | BUILDING AREA (APPROXIMATE) |
|--------------------------------------------------------------------------------------------------------------------------------------|-----------------------------|
| CLASSROOMS 28 AND 29 PORTABLES BUILDINGS                                                                                             |                             |
| Classrooms ( 1 ) Wood, Metal, and Pre-formed Walls                                                                                   | 1,920 SF                    |
| CLASSROOMS 30 AND 31 PORTABLES BUILDINGS                                                                                             |                             |
| Classrooms ( 1 ) Wood and Metal Portables                                                                                            | 1,920 SF                    |
| MAIN BUILDING                                                                                                                        |                             |
| Offices, Classrooms, Library, Storage Rooms, Restrooms, Utility Rooms  ( 1 ) Wood, Metal, Plaster, Gypsum Wallboard System, Concrete | 48,500 SF                   |
| MECHANICAL FACILITY                                                                                                                  |                             |
| Boiler Room, Mechanical Room  ( 1 ) Metal, Concrete                                                                                  | 1,700 SF                    |
| METAL STORAGE CONTAINERS (2 EA)                                                                                                      |                             |
| Storage ( 1 ) Metal                                                                                                                  | 640 SF                      |
| SUNSHINE SCHOOL (OLD YMCA)                                                                                                           |                             |
| Daycare and Classroom ( 1 ) Wood and Metal                                                                                           | 1,920 SF                    |
| VINCI PARK CHILD DEVELOPMENT CENTER PORTABLE BUILDING                                                                                |                             |
| Classroom, Restrooms  ( 1 ) Wood and Metal Portable                                                                                  | 1,920 SF                    |
| Total Number Of Buildings: 7 (Approximate) Total Sq Ft. :                                                                            | <u>58,520</u>               |