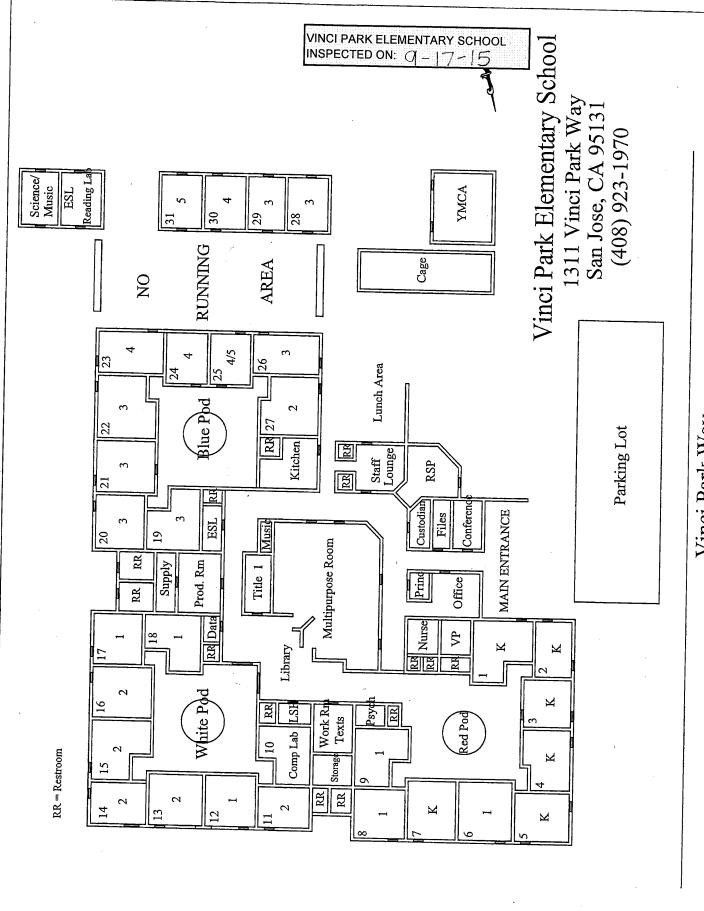

# SIX-MONTH SURVEILLANCE AHERA REPORT

VINCI PARK ELEMENTARY SCHOOL 1311 VINCI PARK WAY SAN JOSE, CA 95131

PREPARED FOR:

BERRYESSA UNION ELEMENTARY SCHOOL DISTRICT
1376 PIEDMONT ROAD
SAN JOSE, CA 95132

INSPECTED ON: FEBRUARY 23, 2022

# LIST OF BUILDINGS AT

# **VINCI PARK ELEMENTARY SCHOOL**

| BUILDING NAME BUILDING USED AS (#FLOORS) CONSTRUCTION                                                                                | BUILDING AREA (APPROXIMATE) |
|--------------------------------------------------------------------------------------------------------------------------------------|-----------------------------|
| CLASSROOMS 28 AND 29 PORTABLES BUILDINGS                                                                                             |                             |
| Classrooms ( 1 ) Wood, Metal, and Pre-formed Walls                                                                                   | 1,920 SF                    |
| CLASSROOMS 30 AND 31 PORTABLES BUILDINGS                                                                                             |                             |
| Classrooms ( 1 ) Wood and Metal Portables                                                                                            | 1,920 SF                    |
| MAIN BUILDING                                                                                                                        |                             |
| Offices, Classrooms, Library, Storage Rooms, Restrooms, Utility Rooms  ( 1 ) Wood, Metal, Plaster, Gypsum Wallboard System, Concrete | 48,500 SF                   |
| MECHANICAL FACILITY                                                                                                                  |                             |
| Boiler Room, Mechanical Room  ( 1 ) Metal, Concrete                                                                                  | 1,700 SF                    |
| METAL STORAGE CONTAINERS (2 EA)                                                                                                      |                             |
| Storage ( 1 ) Metal                                                                                                                  | 640 SF                      |
| SUNSHINE SCHOOL (OLD YMCA)                                                                                                           |                             |
| Daycare and Classroom ( 1 ) Wood and Metal                                                                                           | 1,920 SF                    |
| VINCI PARK CHILD DEVELOPMENT CENTER PORTABLE BUILDING                                                                                |                             |
| Classroom, Restrooms  ( 1 ) Wood and Metal Portable                                                                                  | 1,920 SF                    |
| Total Number Of Buildings: 7 (Approximate) Total Sq Ft. :                                                                            | <u>58,520</u>               |