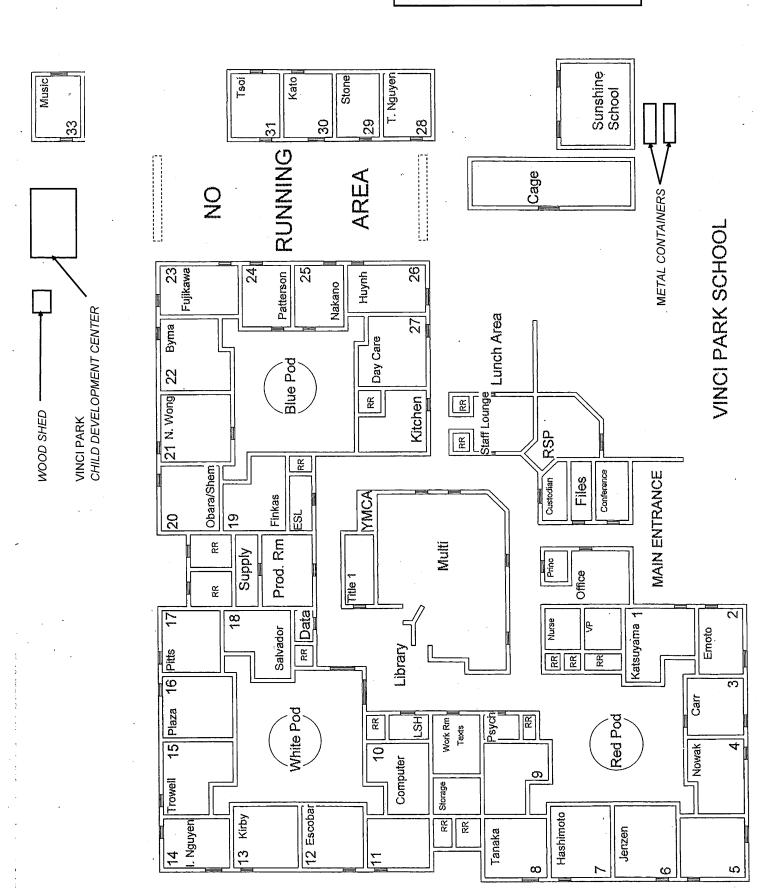

# SIX-MONTH SURVEILLANCE AHERA REPORT

VINCI PARK ELEMENTARY SCHOOL 1311 VINCI PARK WAY SAN JOSE, CA 95131

PREPARED FOR:

BERRYESSA UNION ELEMENTARY SCHOOL DISTRICT
1376 PIEDMONT ROAD
SAN JOSE, CA 95132

INSPECTED ON: FEBRUARY 23, 2022

# LIST OF BUILDINGS AT

# **VINCI PARK ELEMENTARY SCHOOL**

| BUILDING NAME BUILDING USED AS (#FLOORS) CONSTRUCTION                                                                                | BUILDING AREA (APPROXIMATE) |
|--------------------------------------------------------------------------------------------------------------------------------------|-----------------------------|
| CLASSROOMS 28 AND 29 PORTABLES BUILDINGS                                                                                             |                             |
| Classrooms ( 1 ) Wood, Metal, and Pre-formed Walls                                                                                   | 1,920 SF                    |
| CLASSROOMS 30 AND 31 PORTABLES BUILDINGS                                                                                             |                             |
| Classrooms ( 1 ) Wood and Metal Portables                                                                                            | 1,920 SF                    |
| MAIN BUILDING                                                                                                                        |                             |
| Offices, Classrooms, Library, Storage Rooms, Restrooms, Utility Rooms  ( 1 ) Wood, Metal, Plaster, Gypsum Wallboard System, Concrete | 48,500 SF                   |
| MECHANICAL FACILITY                                                                                                                  |                             |
| Boiler Room, Mechanical Room  ( 1 ) Metal, Concrete                                                                                  | 1,700 SF                    |
| METAL STORAGE CONTAINERS (2 EA)                                                                                                      |                             |
| Storage ( 1 ) Metal                                                                                                                  | 640 SF                      |
| SUNSHINE SCHOOL (OLD YMCA)                                                                                                           |                             |
| Daycare and Classroom ( 1 ) Wood and Metal                                                                                           | 1,920 SF                    |
| VINCI PARK CHILD DEVELOPMENT CENTER PORTABLE BUILDING                                                                                |                             |
| Classroom, Restrooms  ( 1 ) Wood and Metal Portable                                                                                  | 1,920 SF                    |
| Total Number Of Buildings: 7 (Approximate) Total Sq Ft. :                                                                            | <u>58,520</u>               |