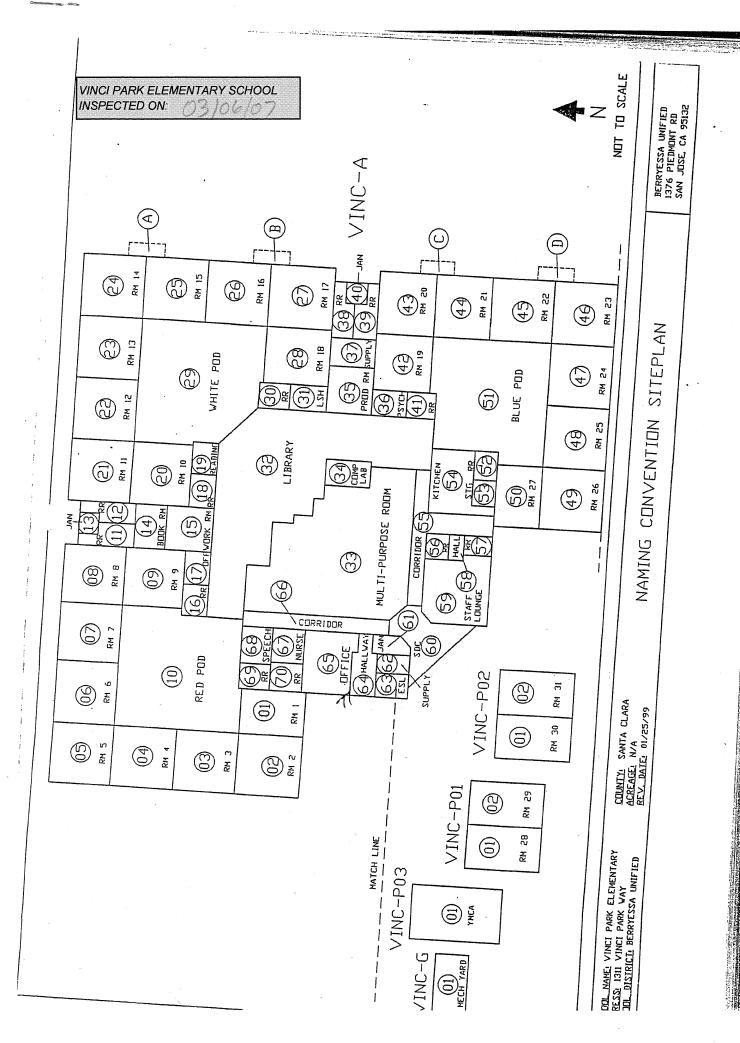

# **VINCI PARK ELEMENTARY SCHOOL**

| BUILDING NAME BUILDING USED AS (#FLOORS) CONSTRUCTION                                                                                | BUILDING AREA (APPROXIMATE) |
|--------------------------------------------------------------------------------------------------------------------------------------|-----------------------------|
| CLASSROOMS 28 AND 29 PORTABLES BUILDINGS                                                                                             |                             |
| Classrooms ( 1 ) Wood, Metal, and Pre-formed Walls                                                                                   | 1,920 SF                    |
| CLASSROOMS 30 AND 31 PORTABLES BUILDINGS                                                                                             |                             |
| Classrooms ( 1 ) Wood and Metal Portables                                                                                            | 1,920 SF                    |
| MAIN BUILDING                                                                                                                        |                             |
| Offices, Classrooms, Library, Storage Rooms, Restrooms, Utility Rooms  ( 1 ) Wood, Metal, Plaster, Gypsum Wallboard System, Concrete | 48,500 SF                   |
| MECHANICAL FACILITY                                                                                                                  |                             |
| Boiler Room, Mechanical Room  ( 1 ) Metal, Concrete                                                                                  | 1,700 SF                    |
| METAL STORAGE CONTAINERS (2 EA)                                                                                                      |                             |
| Storage ( 1 ) Metal                                                                                                                  | 640 SF                      |
| SUNSHINE SCHOOL (OLD YMCA)                                                                                                           |                             |
| Daycare and Classroom ( 1 ) Wood and Metal                                                                                           | 1,920 SF                    |
| VINCI PARK CHILD DEVELOPMENT CENTER PORTABLE BUILDING                                                                                |                             |
| Classroom, Restrooms  ( 1 ) Wood and Metal Portable                                                                                  | 1,920 SF                    |
| Total Number Of Buildings: 7 (Approximate) Total Sq Ft. :                                                                            | <u>58,520</u>               |