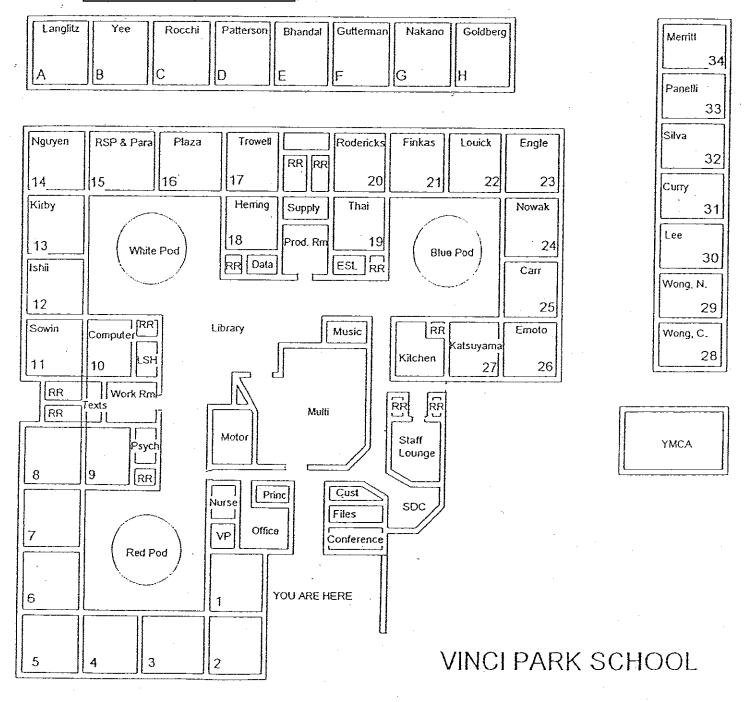

# **VINCI PARK ELEMENTARY SCHOOL**

| BUILDING NAME BUILDING USED AS (#FLOORS) CONSTRUCTION                                                                                | BUILDING AREA (APPROXIMATE) |
|--------------------------------------------------------------------------------------------------------------------------------------|-----------------------------|
| CLASSROOMS 28 AND 29 PORTABLES BUILDINGS                                                                                             |                             |
| Classrooms ( 1 ) Wood, Metal, and Pre-formed Walls                                                                                   | 1,920 SF                    |
| CLASSROOMS 30 AND 31 PORTABLES BUILDINGS                                                                                             |                             |
| Classrooms ( 1 ) Wood and Metal Portables                                                                                            | 1,920 SF                    |
| MAIN BUILDING                                                                                                                        |                             |
| Offices, Classrooms, Library, Storage Rooms, Restrooms, Utility Rooms  ( 1 ) Wood, Metal, Plaster, Gypsum Wallboard System, Concrete | 48,500 SF                   |
| MECHANICAL FACILITY                                                                                                                  |                             |
| Boiler Room, Mechanical Room  ( 1 ) Metal, Concrete                                                                                  | 1,700 SF                    |
| METAL STORAGE CONTAINERS (2 EA)                                                                                                      |                             |
| Storage ( 1 ) Metal                                                                                                                  | 640 SF                      |
| SUNSHINE SCHOOL (OLD YMCA)                                                                                                           |                             |
| Daycare and Classroom ( 1 ) Wood and Metal                                                                                           | 1,920 SF                    |
| VINCI PARK CHILD DEVELOPMENT CENTER PORTABLE BUILDING                                                                                |                             |
| Classroom, Restrooms  ( 1 ) Wood and Metal Portable                                                                                  | 1,920 SF                    |
| Total Number Of Buildings: 7 (Approximate) Total Sq Ft. :                                                                            | <u>58,520</u>               |