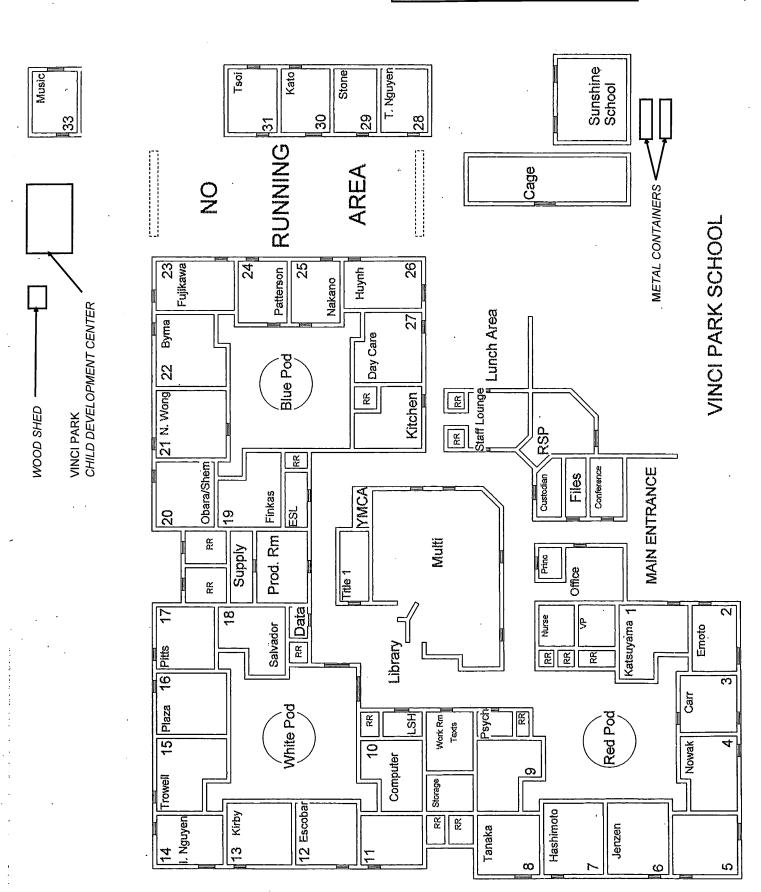

# LIST OF BUILDINGS AT

# **VINCI PARK ELEMENTARY SCHOOL**

| BUILDING NAME BUILDING USED AS (#FLOORS) CONSTRUCTION                                                                                | BUILDING AREA (APPROXIMATE) |
|--------------------------------------------------------------------------------------------------------------------------------------|-----------------------------|
| CLASSROOMS 28 AND 29 PORTABLES BUILDINGS                                                                                             |                             |
| Classrooms ( 1 ) Wood, Metal, and Pre-formed Walls                                                                                   | 1,920 SF                    |
| CLASSROOMS 30 AND 31 PORTABLES BUILDINGS                                                                                             |                             |
| Classrooms ( 1 ) Wood and Metal Portables                                                                                            | 1,920 SF                    |
| MAIN BUILDING                                                                                                                        |                             |
| Offices, Classrooms, Library, Storage Rooms, Restrooms, Utility Rooms  ( 1 ) Wood, Metal, Plaster, Gypsum Wallboard System, Concrete | 48,500 SF                   |
| MECHANICAL FACILITY                                                                                                                  |                             |
| Boiler Room, Mechanical Room  ( 1 ) Metal, Concrete                                                                                  | 1,700 SF                    |
| METAL STORAGE CONTAINERS (2 EA)                                                                                                      |                             |
| Storage ( 1 ) Metal                                                                                                                  | 640 SF                      |
| SUNSHINE SCHOOL (OLD YMCA)                                                                                                           |                             |
| Daycare and Classroom ( 1 ) Wood and Metal                                                                                           | 1,920 SF                    |
| VINCI PARK CHILD DEVELOPMENT CENTER PORTABLE BUILDING                                                                                |                             |
| Classroom, Restrooms  ( 1 ) Wood and Metal Portable                                                                                  | 1,920 SF                    |
| Total Number Of Buildings: 7 (Approximate) Total Sq Ft. :                                                                            | <u>58,520</u>               |