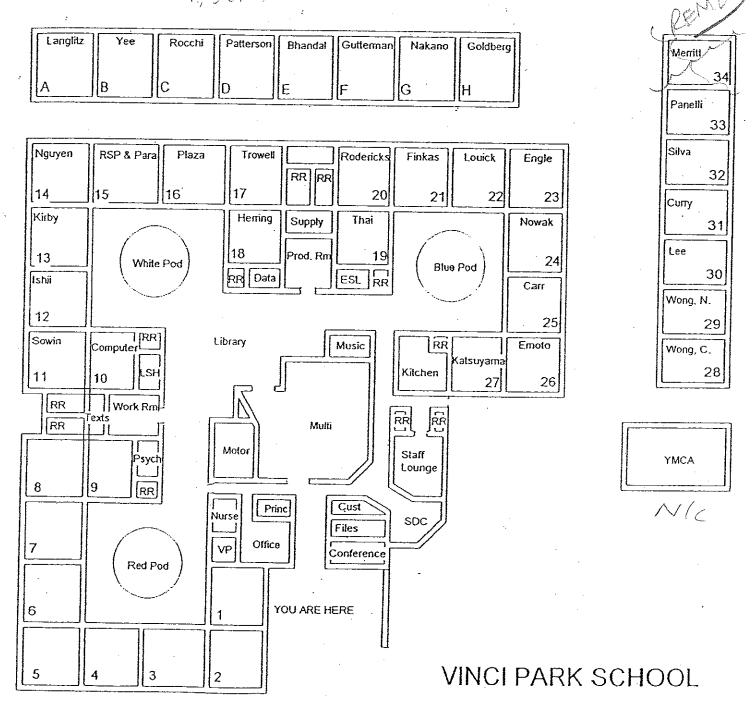

# **VINCI PARK ELEMENTARY SCHOOL**

| BUILDING NAME BUILDING USED AS (#FLOORS) CONSTRUCTION                                                                                | BUILDING AREA (APPROXIMATE) |
|--------------------------------------------------------------------------------------------------------------------------------------|-----------------------------|
| CLASSROOMS 28 AND 29 PORTABLES BUILDINGS                                                                                             |                             |
| Classrooms ( 1 ) Wood, Metal, and Pre-formed Walls                                                                                   | 1,920 SF                    |
| CLASSROOMS 30 AND 31 PORTABLES BUILDINGS                                                                                             |                             |
| Classrooms ( 1 ) Wood and Metal Portables                                                                                            | 1,920 SF                    |
| MAIN BUILDING                                                                                                                        |                             |
| Offices, Classrooms, Library, Storage Rooms, Restrooms, Utility Rooms  ( 1 ) Wood, Metal, Plaster, Gypsum Wallboard System, Concrete | 48,500 SF                   |
| MECHANICAL FACILITY                                                                                                                  |                             |
| Boiler Room, Mechanical Room  ( 1 ) Metal, Concrete                                                                                  | 1,700 SF                    |
| METAL STORAGE CONTAINERS (2 EA)                                                                                                      |                             |
| Storage ( 1 ) Metal                                                                                                                  | 640 SF                      |
| SUNSHINE SCHOOL (OLD YMCA)                                                                                                           |                             |
| Daycare and Classroom ( 1 ) Wood and Metal                                                                                           | 1,920 SF                    |
| VINCI PARK CHILD DEVELOPMENT CENTER PORTABLE BUILDING                                                                                |                             |
| Classroom, Restrooms  ( 1 ) Wood and Metal Portable                                                                                  | 1,920 SF                    |
| Total Number Of Buildings: 7 (Approximate) Total Sq Ft. :                                                                            | <u>58,520</u>               |