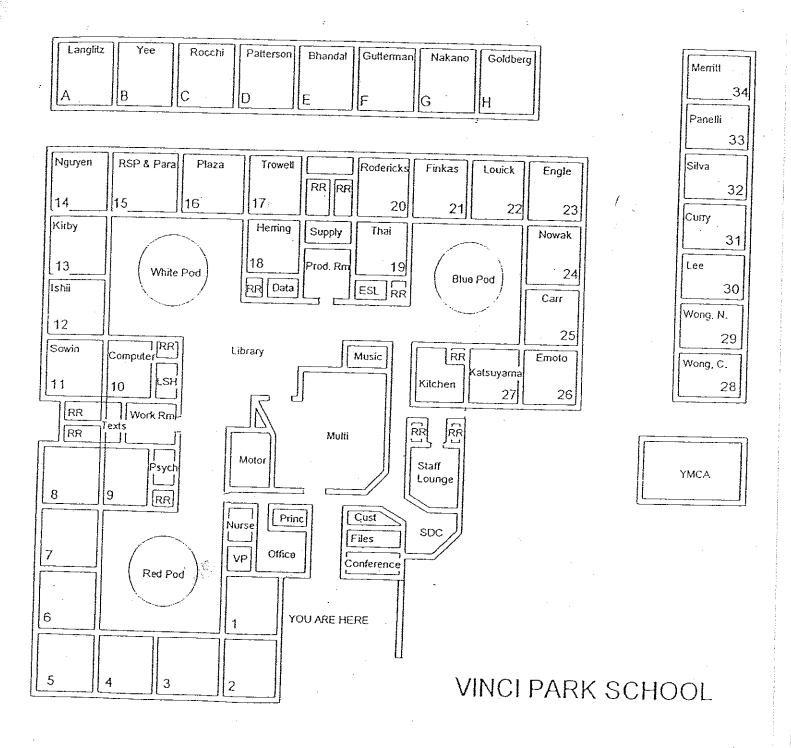

# LIST OF BUILDINGS AT

# **VINCI PARK ELEMENTARY SCHOOL**

| BUILDING NAME BUILDING USED AS (#FLOORS) CONSTRUCTION                                                                                | BUILDING AREA (APPROXIMATE) |
|--------------------------------------------------------------------------------------------------------------------------------------|-----------------------------|
| CLASSROOMS 28 AND 29 PORTABLES BUILDINGS                                                                                             |                             |
| Classrooms ( 1 ) Wood, Metal, and Pre-formed Walls                                                                                   | 1,920 SF                    |
| CLASSROOMS 30 AND 31 PORTABLES BUILDINGS                                                                                             |                             |
| Classrooms ( 1 ) Wood and Metal Portables                                                                                            | 1,920 SF                    |
| MAIN BUILDING                                                                                                                        |                             |
| Offices, Classrooms, Library, Storage Rooms, Restrooms, Utility Rooms  ( 1 ) Wood, Metal, Plaster, Gypsum Wallboard System, Concrete | 48,500 SF                   |
| MECHANICAL FACILITY                                                                                                                  |                             |
| Boiler Room, Mechanical Room  ( 1 ) Metal, Concrete                                                                                  | 1,700 SF                    |
| METAL STORAGE CONTAINERS (2 EA)                                                                                                      |                             |
| Storage ( 1 ) Metal                                                                                                                  | 640 SF                      |
| SUNSHINE SCHOOL (OLD YMCA)                                                                                                           |                             |
| Daycare and Classroom ( 1 ) Wood and Metal                                                                                           | 1,920 SF                    |
| VINCI PARK CHILD DEVELOPMENT CENTER PORTABLE BUILDING                                                                                |                             |
| Classroom, Restrooms  ( 1 ) Wood and Metal Portable                                                                                  | 1,920 SF                    |
| Total Number Of Buildings: 7 (Approximate) Total Sq Ft. :                                                                            | <u>58,520</u>               |