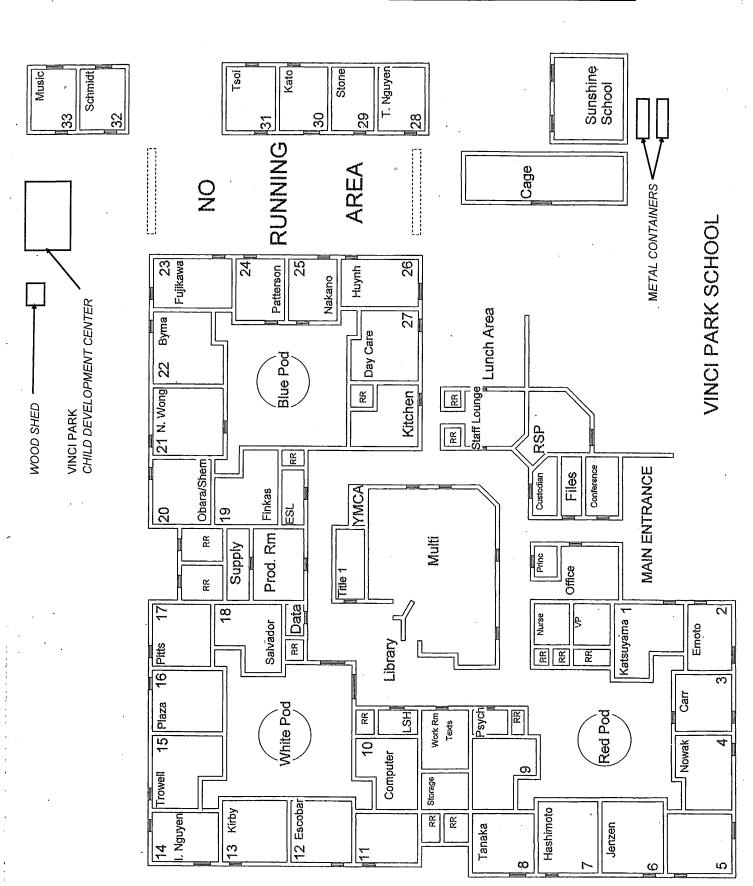

# LIST OF BUILDINGS AT

# **VINCI PARK ELEMENTARY SCHOOL**

| BUILDING NAME BUILDING USED AS (#FLOORS) CONSTRUCTION                                                                                | BUILDING AREA (APPROXIMATE) |
|--------------------------------------------------------------------------------------------------------------------------------------|-----------------------------|
| CLASSROOMS 28 AND 29 PORTABLES BUILDINGS                                                                                             |                             |
| Classrooms ( 1 ) Wood, Metal, and Pre-formed Walls                                                                                   | 1,920 SF                    |
| CLASSROOMS 30 AND 31 PORTABLES BUILDINGS                                                                                             |                             |
| Classrooms ( 1 ) Wood and Metal Portables                                                                                            | 1,920 SF                    |
| MAIN BUILDING                                                                                                                        |                             |
| Offices, Classrooms, Library, Storage Rooms, Restrooms, Utility Rooms  ( 1 ) Wood, Metal, Plaster, Gypsum Wallboard System, Concrete | 48,500 SF                   |
| MECHANICAL FACILITY                                                                                                                  |                             |
| Boiler Room, Mechanical Room  ( 1 ) Metal, Concrete                                                                                  | 1,700 SF                    |
| METAL STORAGE CONTAINERS (2 EA)                                                                                                      |                             |
| Storage ( 1 ) Metal                                                                                                                  | 640 SF                      |
| SUNSHINE SCHOOL (OLD YMCA)                                                                                                           |                             |
| Daycare and Classroom ( 1 ) Wood and Metal                                                                                           | 1,920 SF                    |
| VINCI PARK CHILD DEVELOPMENT CENTER PORTABLE BUILDING                                                                                |                             |
| Classroom, Restrooms  ( 1 ) Wood and Metal Portable                                                                                  | 1,920 SF                    |
| Total Number Of Buildings: 7 (Approximate) Total Sq Ft. :                                                                            | <u>58,520</u>               |